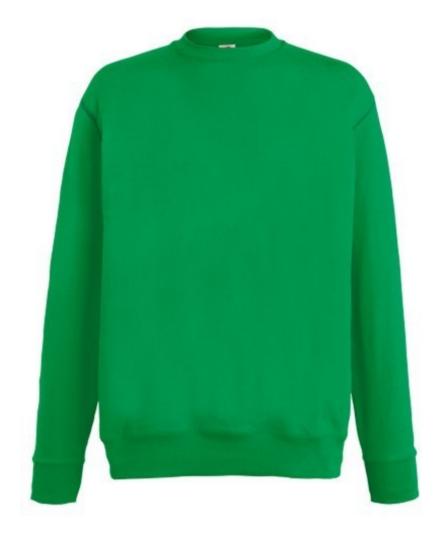

# FRUIT OF THE LOOM, LIGHTWEIGHT SET-IN SWEAT, CLASSIC LIGHTWEIGHT MEN'S SWEATSHIRT, KELLY GREEN, 2XL

## **Basic informations**

Size: 2XL

Package: 24

Length: 60

Width: 39.5

Height: 30

Size: 2XL

Color: Kelly Green

#### **Colors**

Fruit of the Loom, Lightweight Set-in Sweat, Classic Lightweight Men's Sweatshirt, kelly green, 2XL. Classic men's sweatshirt, pocket-free sweatshirt, with light collar and sleeves at the ends of the sweatshirt, 80% cotton and 20% polyester, 240gm / m2 cotton. Branding: DTG, screen printing, flex, flock, embroidery